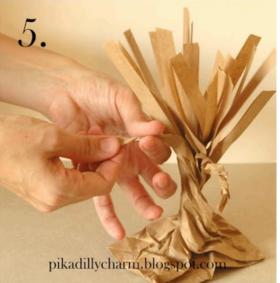

## **Paper Bag Tree**

Use a brown paper bag to create a tree sculpture using the following steps (as seen at <a href="http://pikadillycharm.blogspot.com/2011/11/paper-bag-fall-tree.html">http://pikadillycharm.blogspot.com/2011/11/paper-bag-fall-tree.html</a>).