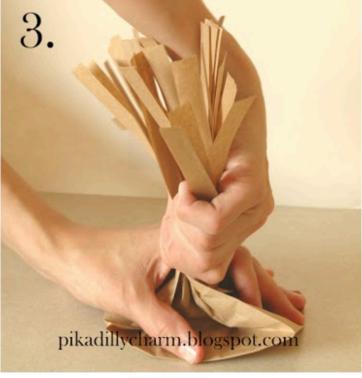

## **Paper Bag Tree**

Use a brown paper bag to create a tree sculpture using the following steps (as seen at <a href="http://pikadillycharm.blogspot.com/2011/11/paper-bag-fall-tree.html">http://pikadillycharm.blogspot.com/2011/11/paper-bag-fall-tree.html</a>).