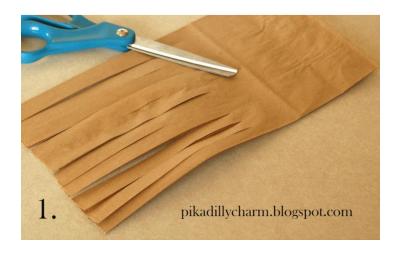

## **Paper Bag Tree**

Use a brown paper bag to create a tree sculpture using the following steps (as seen at <a href="http://pikadillycharm.blogspot.com/2011/11/paper-bag-fall-tree.html">http://pikadillycharm.blogspot.com/2011/11/paper-bag-fall-tree.html</a>).