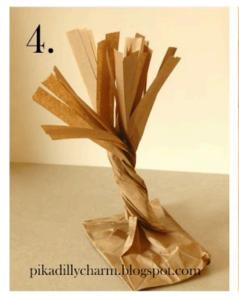

## **Paper Bag Tree**

Use a brown paper bag to create a tree sculpture using the following steps (as seen at <a href="http://pikadillycharm.blogspot.com/2011/11/paper-bag-fall-tree.html">http://pikadillycharm.blogspot.com/2011/11/paper-bag-fall-tree.html</a>).