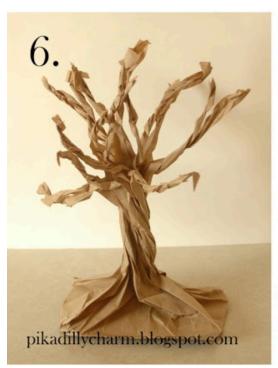

## **Paper Bag Tree**

Use a brown paper bag to create a tree sculpture using the following steps (as seen at <a href="http://pikadillycharm.blogspot.com/2011/11/paper-bag-fall-tree.html">http://pikadillycharm.blogspot.com/2011/11/paper-bag-fall-tree.html</a>).