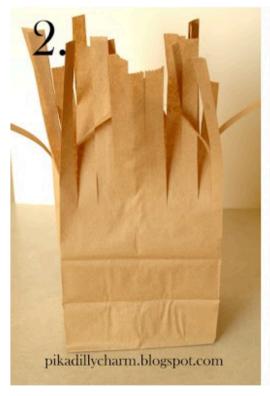

## **Paper Bag Tree**

Use a brown paper bag to create a tree sculpture using the following steps (as seen at <a href="http://pikadillycharm.blogspot.com/2011/11/paper-bag-fall-tree.html">http://pikadillycharm.blogspot.com/2011/11/paper-bag-fall-tree.html</a>).