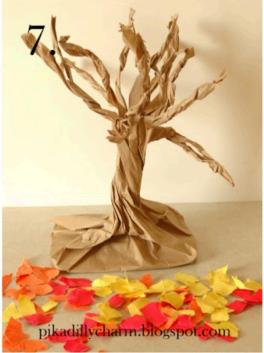

## **Paper Bag Tree**

Use a brown paper bag to create a tree sculpture using the following steps (as seen at <a href="http://pikadillycharm.blogspot.com/2011/11/paper-bag-fall-tree.html">http://pikadillycharm.blogspot.com/2011/11/paper-bag-fall-tree.html</a>).